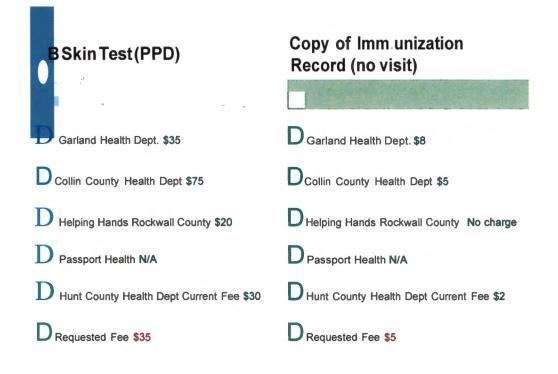

| Health                                                                                                                             | CINIC                                  |                                         |                                                                     |                                                                                     |                                                                                         |                                             |
|------------------------------------------------------------------------------------------------------------------------------------|----------------------------------------|-----------------------------------------|---------------------------------------------------------------------|-------------------------------------------------------------------------------------|-----------------------------------------------------------------------------------------|---------------------------------------------|
| Service Provided                                                                                                                   | Garland<br>Health<br>Dept.             | Collin<br>County<br>Health Dept         | Helping<br>Hands<br>Rockwall<br>County                              | Passport<br>Health                                                                  | Hunt County<br>Health Dept<br>Current Fee                                               | Hunt County<br>Health Dept<br>Suggested Fee |
| TB Skin Test (PPD)                                                                                                                 | \$35                                   | \$75                                    | \$20                                                                |                                                                                     | \$30                                                                                    | \$35                                        |
| Copy of<br>Immunization<br>Record (no visit)                                                                                       | \$8                                    | \$5                                     | Nocharge                                                            |                                                                                     | \$2                                                                                     | \$5                                         |
| Translation of<br>foreign<br>immunization<br>records                                                                               | \$25                                   | N/A<br>Doesn't<br>translate<br>records  | N/A<br>Doesn't<br>translate<br>records                              | N/A                                                                                 | \$0                                                                                     | \$ 10                                       |
| Administration<br>fee of private<br>vaccine<br>(patients that<br>don't qualify for<br>state vaccine, or<br>need travel<br>vaccine) | Hep B \$100<br>per dose                | Hep B \$90<br>No travel<br>vaccines     | No private<br>vaccines                                              | \$80 office<br>fee plus:<br>Hep B \$125<br>Typhoid<br>\$150<br>Yellow<br>Fever\$270 | \$20 above<br>cost of<br>vaccine ex:<br>Hep B is \$70<br>per dose<br>(our cost<br>\$50) | \$75                                        |
| Administration<br>fee for TVFC<br>vaccines                                                                                         | 1for \$14<br>2 for \$25<br>3+ for \$30 | Sliding scale<br>up to \$14<br>per shot | 1for \$ 14<br>2 for \$23<br>3 for \$27<br>4 for \$33<br>S+ for \$38 | N/A                                                                                 | 1for \$14.85<br>(max set by<br>TVFC<br>program)<br>2+ for \$20<br>max                   | 1for \$ 14.85<br>2 for \$20<br>3+ for \$30  |
| Flu Vaccine<br>(Adult)                                                                                                             | \$35                                   | \$40                                    |                                                                     |                                                                                     | \$30                                                                                    | \$35                                        |
| Excessive no<br>show/cancellation<br>(after 3rd time)                                                                              |                                        |                                         |                                                                     |                                                                                     | \$0                                                                                     | \$5                                         |
| After hours TB<br>test reading<br>(within 30<br>minutes<br>before/after<br>closing M-F)                                            |                                        |                                         |                                                                     |                                                                                     | \$0                                                                                     | \$ 10                                       |