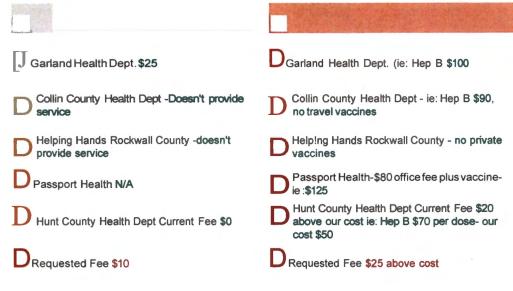

| Health                                                                                                                             | CINIC                                  |                                         |                                                                     |                                                                                     |                                                                                         |                                             |
|------------------------------------------------------------------------------------------------------------------------------------|----------------------------------------|-----------------------------------------|---------------------------------------------------------------------|-------------------------------------------------------------------------------------|-----------------------------------------------------------------------------------------|---------------------------------------------|
| Service Provided                                                                                                                   | Garland<br>Health<br>Dept.             | Collin<br>County<br>Health Dept         | Helping<br>Hands<br>Rockwall<br>County                              | Passport<br>Health                                                                  | Hunt County<br>Health Dept<br>Current Fee                                               | Hunt County<br>Health Dept<br>Suggested Fee |
| TB Skin Test (PPD)                                                                                                                 | \$35                                   | \$75                                    | \$20                                                                |                                                                                     | \$30                                                                                    | \$35                                        |
| Copy of<br>Immunization<br>Record (no visit)                                                                                       | \$8                                    | \$5                                     | Nocharge                                                            |                                                                                     | \$2                                                                                     | \$5                                         |
| Translation of<br>foreign<br>immunization<br>records                                                                               | \$25                                   | N/A<br>Doesn't<br>translate<br>records  | N/A<br>Doesn't<br>translate<br>records                              | N/A                                                                                 | \$0                                                                                     | \$ 10                                       |
| Administration<br>fee of private<br>vaccine<br>(patients that<br>don't qualify for<br>state vaccine, or<br>need travel<br>vaccine) | Hep B \$100<br>per dose                | Hep B \$90<br>No travel<br>vaccines     | No private<br>vaccines                                              | \$80 office<br>fee plus:<br>Hep B \$125<br>Typhoid<br>\$150<br>Yellow<br>Fever\$270 | \$20 above<br>cost of<br>vaccine ex:<br>Hep B is \$70<br>per dose<br>(our cost<br>\$50) | \$75                                        |
| Administration<br>fee for TVFC<br>vaccines                                                                                         | 1for \$14<br>2 for \$25<br>3+ for \$30 | Sliding scale<br>up to \$14<br>per shot | 1for \$ 14<br>2 for \$23<br>3 for \$27<br>4 for \$33<br>S+ for \$38 | N/A                                                                                 | 1for \$14.85<br>(max set by<br>TVFC<br>program)<br>2+ for \$20<br>max                   | 1for \$ 14.85<br>2 for \$20<br>3+ for \$30  |
| Flu Vaccine<br>(Adult)                                                                                                             | \$35                                   | \$40                                    |                                                                     |                                                                                     | \$30                                                                                    | \$35                                        |
| Excessive no<br>show/cancellation<br>(after 3rd time)                                                                              |                                        |                                         |                                                                     |                                                                                     | \$0                                                                                     | \$5                                         |
| After hours TB<br>test reading<br>(within 30<br>minutes<br>before/after<br>closing M-F)                                            |                                        |                                         |                                                                     |                                                                                     | \$0                                                                                     | \$ 10                                       |

# Translation of foreign immunization records

# Administration fee of private vaccine

Administration fee for IVFC vaccinesmax \$14.85 per shot set by DSHS

Flu Vaccine (Adult)

| Garland Health Dept.<br>for \$14, 2 for \$25,3+ for \$30                                                  | D Garland Health Dept. \$35                       |
|-----------------------------------------------------------------------------------------------------------|---------------------------------------------------|
| Collin County Health Dept -Doesn't provide service- Sliding scale up to \$14 per shot                     | D Collin County Health Dept -\$40                 |
| Helping Hands Rockwall County -doesn't<br>provide service- 1(\$14), 2 (\$23), 3(27),<br>4(\$33), 5+(\$38) | ${f D}$ Helping Hands Rockwall County -           |
| D Passport Health N/A                                                                                     | O Passport Health                                 |
| Hunt County Health Dept Current Fee-<br>1(\$14.85),2+(\$20 max)                                           | <u>C</u> Hunt County Health Dept Current Fee \$30 |
| Requested Fee - 1(\$14.85), 2(\$20), 3+(\$30 max)                                                         | LJ Requested Fee \$35                             |